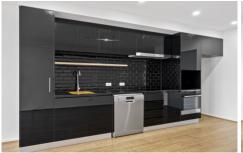

## Features:

- Electronic curtains!
- Delicate 1-bed 1-bath 1-car apartment with stunning view
- Modern Style Kitchen Area featured with build-in appliances and a refrigerator provided
- Double glazed windows
- Reverse-cycle air conditioning
- Intercom access
- Allocated parking with storage