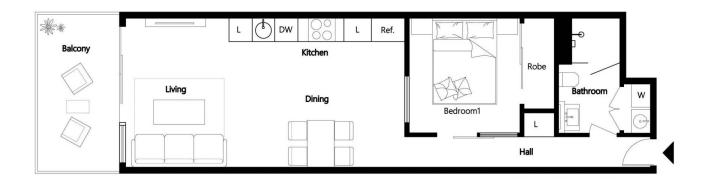

## Features:

- Electronic curtains!
- Delicate 1-bed 1-bath 1-car apartment with stunning view
- Modern Style Kitchen Area featured with build-in appliances and a refrigerator provided
- Double glazed windows
- Reverse-cycle air conditioning
- Intercom access
- Allocated parking with storage

## 1 🔄 1 🔓 1 😭

**Price**: \$500 pw

View: https://www.aboveproperty.com.au/7993207

Jenny Wang 02 5134 3942