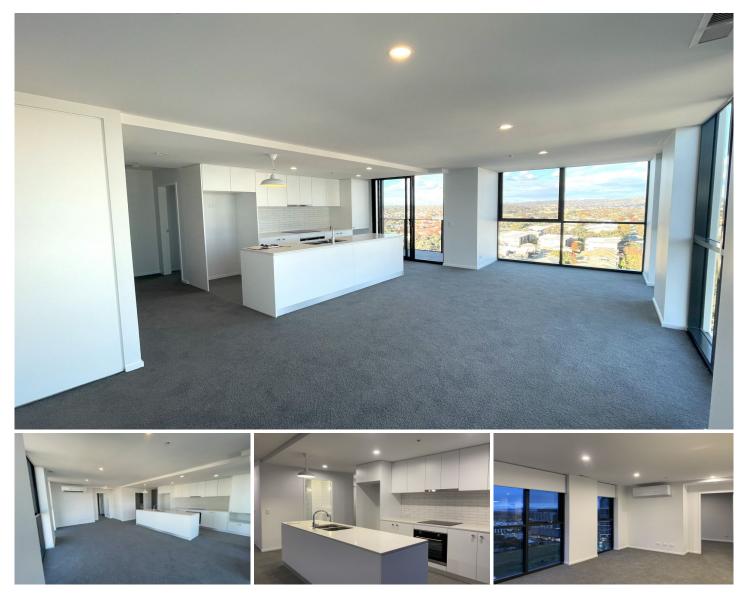

## 1116/90 Swain Street Gungahlin ACT

Located within the recently established "Estavlishment" complex in Canberra, this penthouse two-bedroom apartment provides luxurious living in the vibrant heart of Gungahlin. Sun-drenched interiors showcase high-end amenities such as SMEG appliances and double glazing. The bedrooms offer built-in robes, while the contemporary bathroom features a separate laundry and air-conditioning. Relax with your morning coffee on the expansive balcony, which offers captivating views of stunning sunrises. The kitchen, complete with a dishwasher and elegant fixtures, seamlessly flows into the living areas.

**Resident's Amenities:** 

- Lap-pool with spa
- Gym
- Open-air dining and cinema
- BBQ areas

2 🛤 2 🚔 2 🚔

Price : \$715 pw View : https://www.aboveproperty.com.au/7993169

Jenny Wang 02 5134 3942