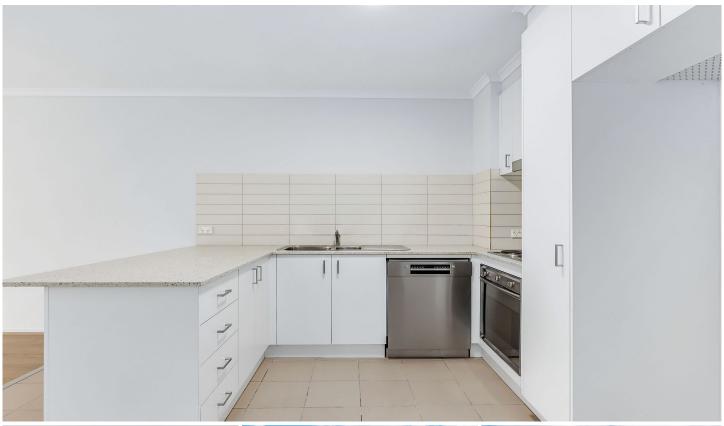

Step inside to discover a spacious living area that seamlessly merges an open-plan lounge and dining area, flowing effortlessly onto the expansive courtyard bathed in eastern light. The contemporary kitchen is a chef's dream, boasting a sizable island bench, elegant stone countertops, dishwasher, and ample storage for effortless organization.

The bedroom provides generous storage options, featuring a walk-through robe leading to the ensuite for added

1 🚐 1 🚔 1 😭

**Price**: \$450 pw

View: https://www.aboveproperty.com.au/7989491

Jenny Wang 02 5134 3942