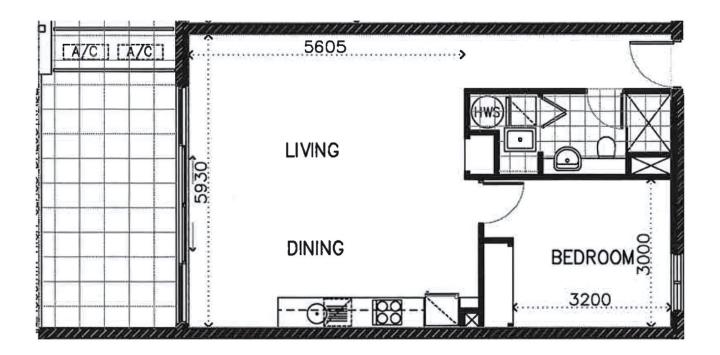

## 21/2 Eardley Street, Bruce, ACT 2617

Internal Area: 63 sqm Balcony area: 16 sqm

DISCLAIMER: Please be advised that the floorplan provided may be inaccurate and is solely approximate. It is important to note that the dimensions and proportions depicted are not to scale. Any reliance on the floorplan for precise measurements or spatial representation should be exercised with caution. We recommend verifying all dimensions and layout details independently to ensure accuracy.