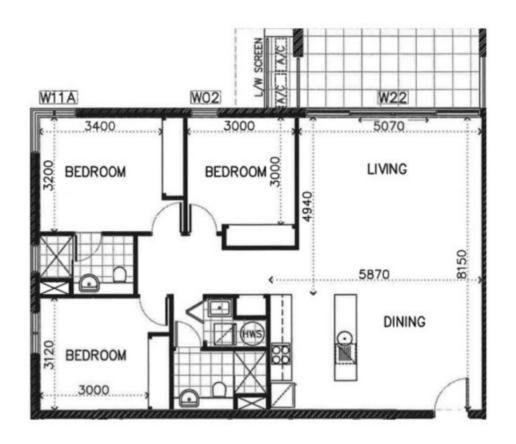

## Internal Area: 109 sqm Balcony area: 16 sqm

## 77/10 Thynne Street, Bruce, ACT 2617

DISCLAIMER: Please be advised that the floorplan provided may be inaccurate and is solely approximate. It is important to note that the dimensions and proportions depicted are not to scale. Any reliance on the floorplan for precise measurements or spatial representation should be exercised with caution. We recommend verifying all dimensions and layout details independently to ensure accuracy.