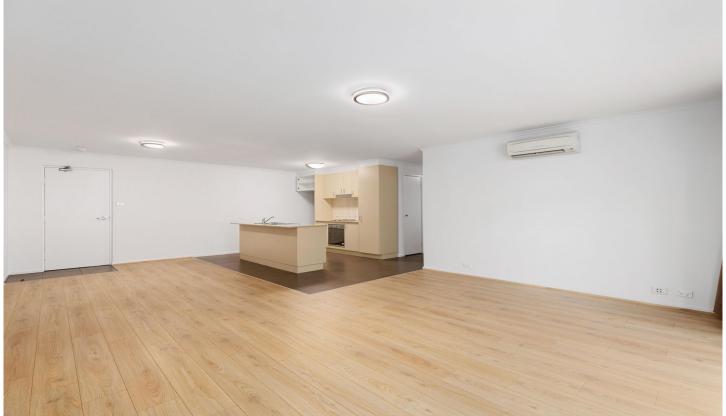

Step inside to discover a spacious living area that seamlessly merges an open-plan lounge and dining area, flowing effortlessly onto the expansive courtyard bathed in eastern light. The contemporary kitchen is a chef's dream, boasting a sizable island bench, elegant stone countertops, dishwasher, and ample storage for effortless organization.

Each bedroom provides generous storage options, with the master bedroom featuring a walk-through robe leading to the ensuite for added convenience. Year-round comfort is

3 📭 2 🔓 2 😭

**Price**: \$630 pw

View: https://www.aboveproperty.com.au/7989426