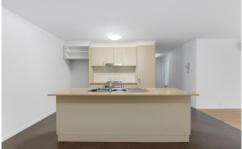

Step inside to discover a spacious living area that seamlessly merges an open-plan lounge and dining area, flowing effortlessly onto the expansive courtyard bathed in eastern light. The contemporary kitchen is a chef's dream, boasting a sizable island bench, elegant stone countertops, dishwasher, and ample storage for effortless organization.