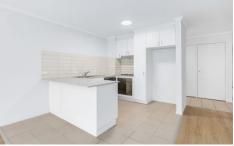

Step inside to discover a spacious living area that seamlessly merges an open-plan lounge and dining area, flowing effortlessly onto the expansive courtyard bathed in eastern light. The contemporary kitchen is a chef's dream, boasting a sizable island bench, elegant stone countertops, dishwasher, and ample storage for effortless organization.