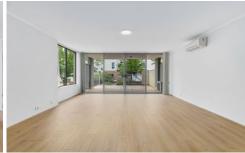

Step inside to discover a spacious living area that seamlessly merges an open-plan lounge and dining area, flowing effortlessly onto the expansive courtyard bathed in eastern light. The contemporary kitchen is a chef's dream, boasting a sizable island bench, elegant stone countertops, dishwasher, and ample storage for effortless organization.