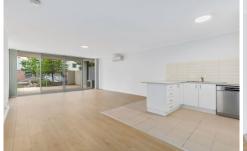

Step inside to discover a spacious living area that seamlessly merges an open-plan lounge and dining area, flowing effortlessly onto the expansive courtyard bathed in eastern light. The contemporary kitchen is a chef's dream, boasting a sizable island bench, elegant stone countertops, dishwasher, and ample storage for effortless organization.