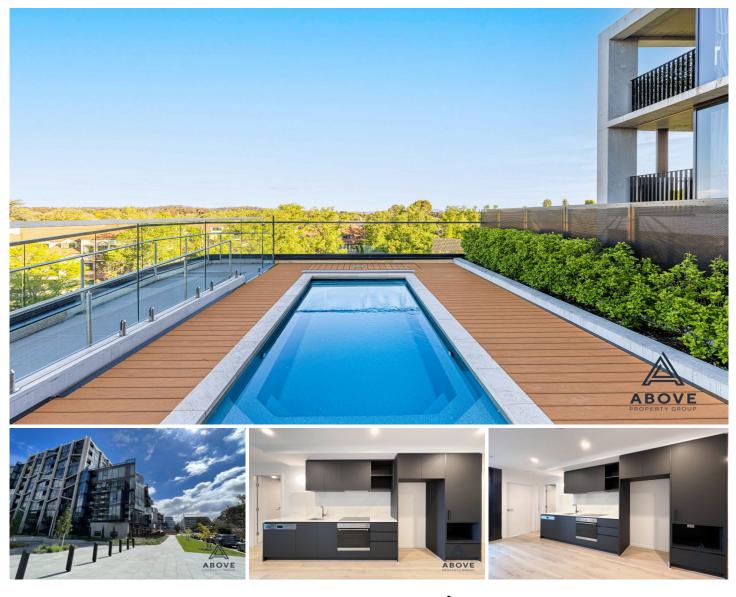

## 706/83 Cooyong Street Reid ACT

Please follow this link to APPLY NOW: https://apply.sortedservices.com/#/properties?id=8033e982 -1659-400f-b005-2c84d8fecec2&type=t&agencyCode=AU\_ ABPG

Positioned on the 6th level with views over to Mount Ainslie, this cleverly designed Northeast facing 2 bedroom apartment offers the ideal combination of style, location, and practicality.

Located right in the heart of Canberra's CBD, the coveted Metropol apartments provides easy access to Canberra City shopping mall, local parks, restaurants, and cafes; all the very best of what Canberra has to offer. Residents will enjoy a high level of comfort from top of the range of quality appliances, open-plan kitchen design, reverse cycle AC and double-glazed sliding doors that connect to a private 2 🛤 2 🚰 1 🚘