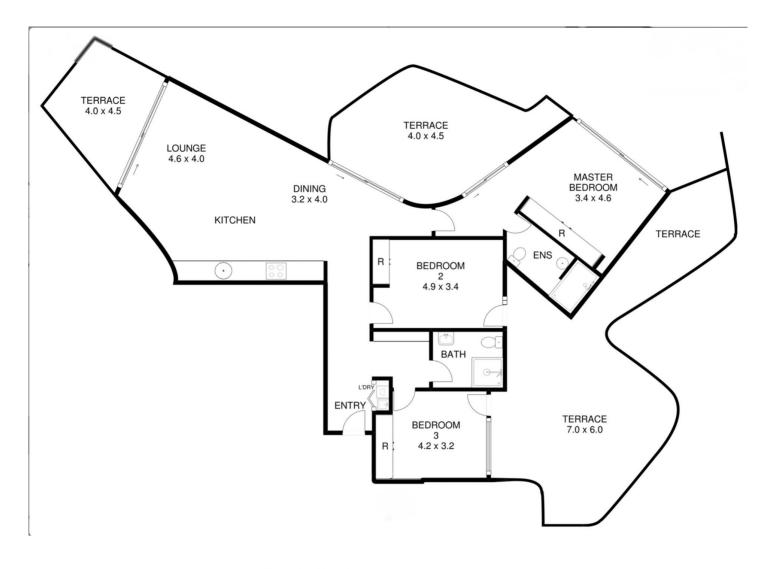

## 2/43 Hampton Circuit, Yarralumla, ACT 2600

Total Area: 134 sqm

DISCLAIMER: Please be advised that the floorplan provided may be inaccurate and is solely approximate. It is important to note that the dimensions and proportions depicted are not to scale. Any reliance on the floorplan for precise measurements or spatial representation should be exercised with caution. We recommend verifying all dimensions and layout details independently to ensure accuracy.