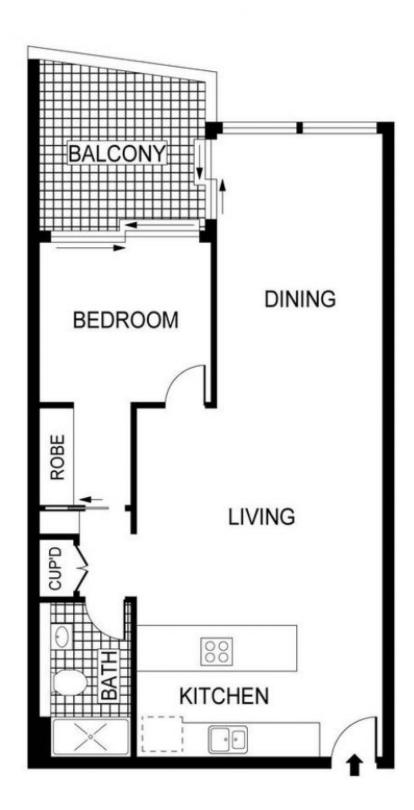

## 1906/120 Eastern Valley Way Belconnen ACT

Please follow this link to APPLY NOW: https://apply.sortedservices.com/#/properties?id=5e94ff1d-1341-41ad-86ad-6463be640c32&type=t&agencyCode=AU\_ABPG

Nestled within the executive "Wayfarer" complex in Canberra, this one-bedroom apartment offers luxurious living in Belconnen's vibrant heart. The bedroom boasts built-in robes, while the modern bathroom includes a separate laundry and air-conditioning. Enjoy morning coffee on the spacious balcony overlooking stunning sunrises. The kitchen, with its dishwasher and stylish fixtures, seamlessly connects to the living areas. Close to Westfields and Lake Ginninderra, this development combines urban convenience with luxury living. Nearby Calvary Hospital and the Bus Interchange add to the appeal of this sought-after location.