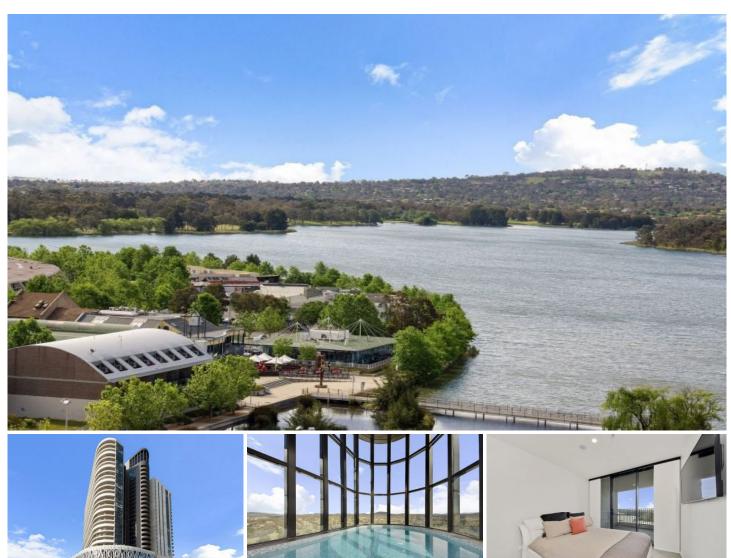

## 1906/120 Eastern Valley Way Belconnen ACT

Please follow this link to APPLY NOW: https://apply.sortedservices.com/#/properties?id=5e94ff1d-1341-41ad-86ad-6463be640c32&type=t&agencyCode=AU\_ABPG

Nestled within the executive "Wayfarer" complex in Canberra, this one-bedroom apartment offers luxurious living in Belconnen's vibrant heart. The bedroom boasts built-in robes, while the modern bathroom includes a separate laundry and air-conditioning. Enjoy morning coffee on the spacious balcony overlooking stunning sunrises. The kitchen, with its dishwasher and stylish fixtures, seamlessly connects to the living areas. Close to Westfields and Lake Ginninderra, this development combines urban convenience with luxury living. Nearby Calvary Hospital and the Bus Interchange add to the appeal of this sought-after location.