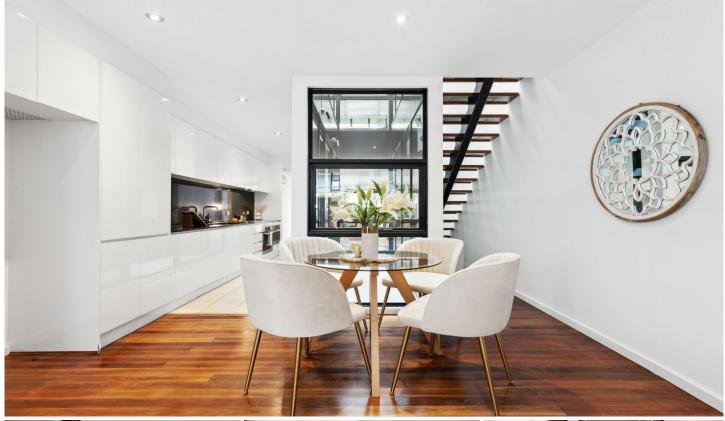

Upon entering, prepare to be enchanted by the sophisticated design of this residence. A striking timber staircase, adorned with glass and chrome panels, leads you to the upper level and mezzanine floor. Here, you'll find breathtaking floor-to-ceiling double-glazed windows, offering panoramic views of the adjacent park.

Nestled within the heart of the apartment, an enchanting

2 🕒 2 📛 2 🖨

**Price** : \$949,900+ **Land Size** : 163 sqm

View: https://www.aboveproperty.com.au/7977150

Matt Nicholls 02 5134 3942

Oumaya Escribe 02 5134 3942