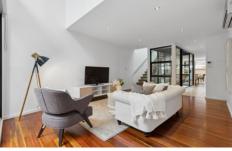

Upon entering, prepare to be enchanted by the sophisticated design of this residence. A striking timber staircase, adorned with glass and chrome panels, leads you to the upper level and mezzanine floor. Here, you'll find breathtaking floor-to-ceiling double-glazed windows, offering panoramic views of the adjacent park.