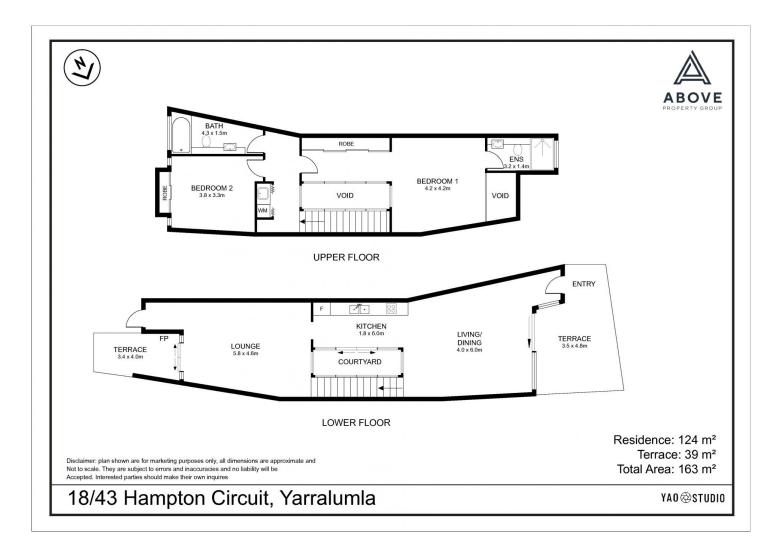

## 18/43 Hampton Circuit Yarralumla ACT

Located in the prestigious suburb of Yarralumla, bordering the Embassy precinct, this exceptional two-storey apartment presents an unmatched standard of luxury living. Conveniently positioned near the Deakin and Barton offices with a brief drive to the City Centre and the stunning Lake Burley Griffin where you can enjoy scenic bike and walking trails, the Avva Apartment complex offers Luxury and convenience.

Upon entering, prepare to be enchanted by the sophisticated design of this residence. A striking timber staircase, adorned with glass and chrome panels, leads you to the upper level and mezzanine floor. Here, you'll find breathtaking floor-to-ceiling double-glazed windows, offering panoramic views of the adjacent park.

Nestled within the heart of the apartment, an enchanting

2 🕒 2 📛 2 🖨

**Price** : \$949,900+ **Land Size** : 163 sqm

View: https://www.aboveproperty.com.au/7977150

Matt Nicholls 02 5134 3942

Oumaya Escribe 02 5134 3942