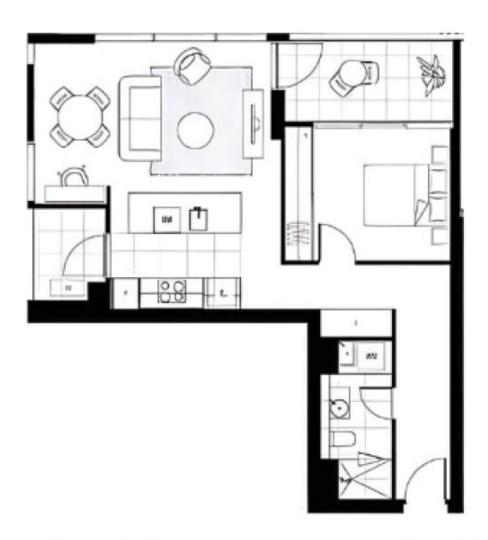

## 1 🚐 1 🖺 1 🗬

Price : \$459,900+ Building Size : 69 sqm

View: https://www.aboveproperty.com.au/7977

131

Joy Cui 02 5134 3942

Radhey Arora 0421 430 007

905/6 Grazier Lane, ACT 2617

Total Area: 73 sqm