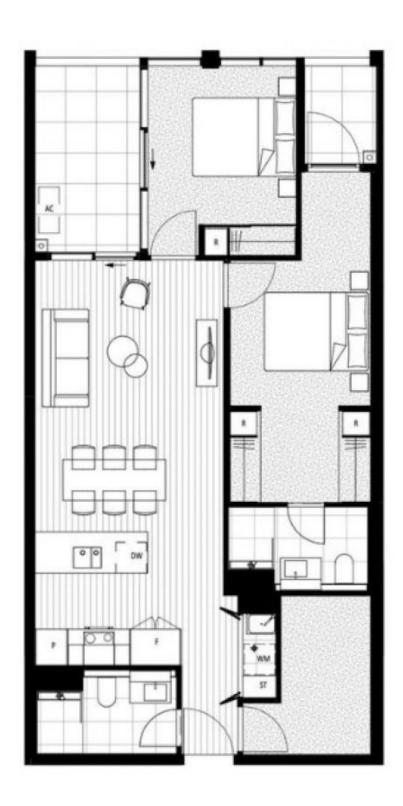

705/81 Cooyong Street Reid ACT

Please follow this link to APPLY NOW: https://apply.sortedservices.com/#/properties?id=af4e12b0-3e43-40bf-81ec-267d992ede85&type=t&agencyCode=AU\_ABPG

Situated within the esteemed Metropol development, adjacent to Glebe Park and Canberra City, this exceptional two-bedroom apartment, featuring a separate study room and two bathrooms, boasts one of the most sought-after floorplans within the Metropol complex.

The primary bedroom offers picturesque views of Mount Ainslie, along with a reverse cycle system, an ensuite, and built-in robes. The second bedroom features floor-to-ceiling windows and built-in robes. Adjacent to the entrance, the study, although without windows, offers versatility as a dedicated work-from-home space, a guest bedroom, or