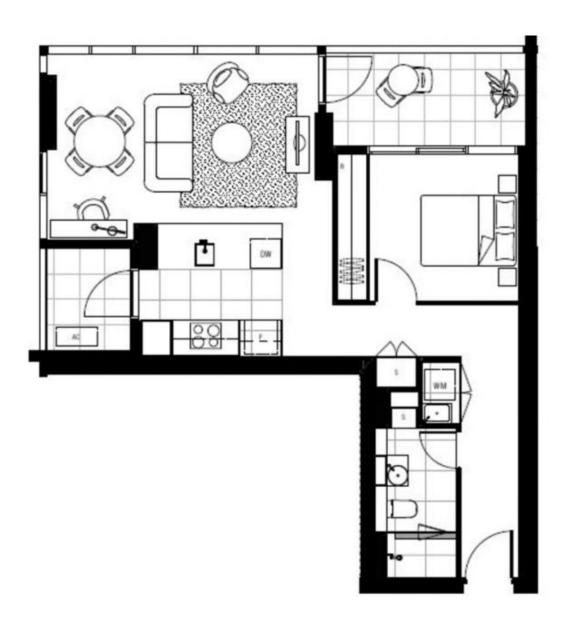

## 1305/6 Grazer Lane Belconnen ACT

Please follow this link to APPLY NOW: https://apply.sortedservices.com/#/properties?id=70578050 -a3aa-46f7-8cce-8b7eb784374d&type=t&agencyCode=AU\_ABPG

This penthouse apartment features spacious open plan living with floor-to-ceiling double-glazed windows and a balcony offering stunning water views across Lake Ginninderra. Located in the heart of Belconnen, it's a short stroll to Westfield, cafes, gyms, clubs, restaurants, shops, the Skate park, and scenic walks along Lake Ginninderra.