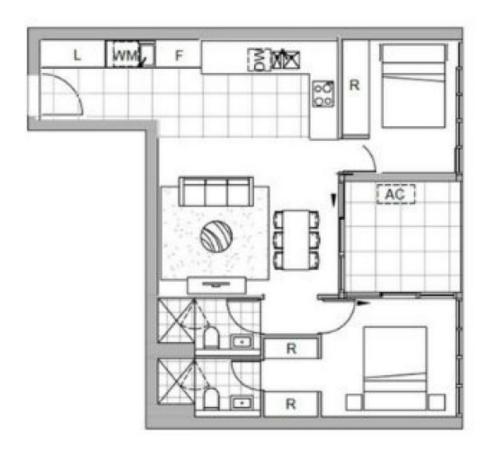

## 708/15 Bowes Street, Phillip, ACT 2606

Total Area: 71 sqm

DISCLAIMER: Please be advised that the floorplan provided may be inaccurate and is solely approximate. It is important to note that the dimensions and proportions depicted are not to scale. Any reliance on the floorplan for precise measurements or spatial representation should be exercised with caution. We recommend verifying all dimensions and layout details independently to ensure accuracy.