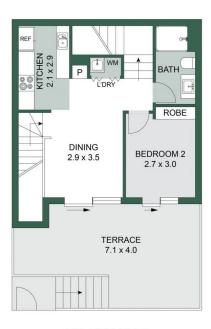

With ground floor laundry access and a separate powder

2 🔄 2 🔓 2 😭

View: https://www.aboveproperty.com.au/7952358

Jenny Wang 02 5134 3942

LOWER LEVEL

**ENTRY LEVEL** 

FIRST LEVEL

The site plan and floor plan are not to scale; measurements are indicative and in metres. Bushes and trees are placed for illustration purposes. Plans should not be relied on. Interested parties should make and rely on their own enquiries.