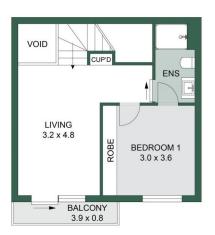

With ground floor laundry access and a separate powder

2 🔄 2 🔓 2 😭

View: https://www.aboveproperty.com.au/7952358

Jenny Wang 02 5134 3942

LOWER LEVEL

**ENTRY LEVEL** 

FIRST LEVEL

The site plan and floor plan are not to scale; measurements are indicative and in metres. Bushes and trees are placed for illustration purposes. Plans should not be relied on. Interested parties should make and rely on their own enquiries.