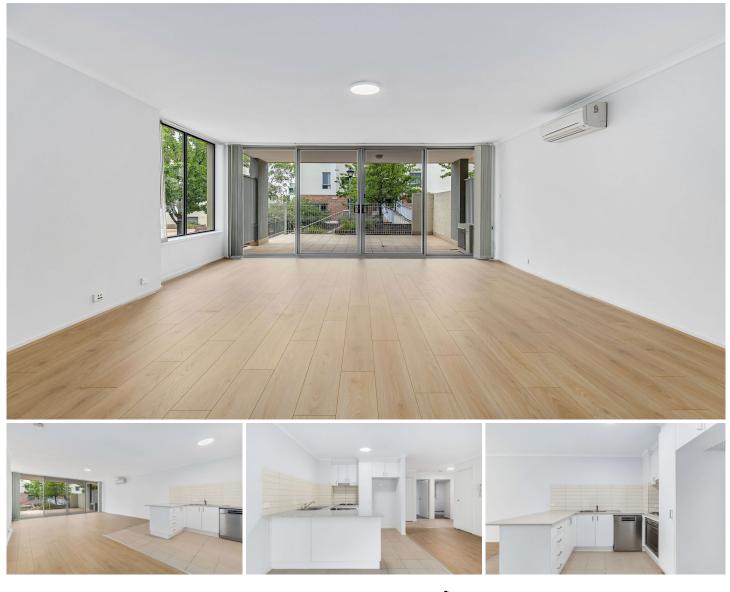

Step inside to discover a spacious living area that seamlessly merges an open-plan lounge and dining area, flowing effortlessly onto the expansive courtyard bathed in eastern light. The contemporary kitchen is a chef's dream, boasting a sizable island bench, elegant stone countertops, dishwasher, and ample storage for effortless organization.

Each bedroom provides generous storage options, with the master bedroom featuring a walk-through robe leading to the ensuite for added convenience. Year-round comfort is ensured with reverse cycle air conditioning, creating an 3 🛤 2 🚔 2 🛱