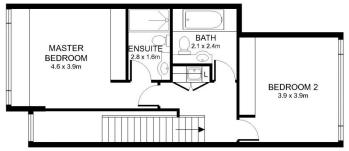

2 🕒 2 📛 2 🖨

Price : \$799,900+ Building Size : 179 sqm

View: https://www.aboveproperty.com.au/7948

619

Matt Nicholls 02 5134 3942

Oumaya Escribe 02 5134 3942

FIRST FLOOR

GROUND FLOOR

6/49 Hampton Circuit, Yarralumla6

Total Area: 179 m²

DISCLAIMER: PLAN SHOWN ARE FOR MARKETING PURPOSES ONLY, ALL DIMENSIONS ARE APPROXIMATE AND NOT TO SCALE. THEY ARE SUBJECT TO ERRORS AND INACCURACIES AND NO LIABILITY WILL BE ACCEPTED. INTERESTED PARTIES SHOULD MAKE THEIR OWN INQUIRES