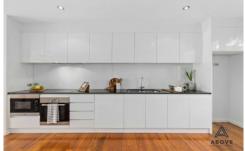

Nestled within the boutique "Aarne" complex of only 11 apartments, this home boasts unique architecture highlighted by floor-to-ceiling double-glazed windows that flood the space with natural light. An elegant entry featuring a double height void giving a real sense of space. The ground floor hosts the expansive living area, encompassing the lounge, dining space, galley-style kitchen, powder room, and laundry facilities. Glass sliding doors seamlessly connect to the private front, side, and rear low-maintenance