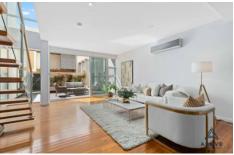

Nestled within the boutique "Aarne" complex of only 11 apartments, this home boasts unique architecture highlighted by floor-to-ceiling double-glazed windows that flood the space with natural light. An elegant entry featuring a double height void giving a real sense of space. The ground floor hosts the expansive living area, encompassing the lounge, dining space, galley-style kitchen, powder room, and laundry facilities. Glass sliding doors seamlessly connect to the private front, side, and rear low-maintenance