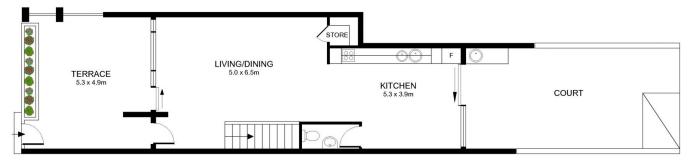

2 🕒 2 📛 2 🖨

Price : \$799,900+ Building Size : 179 sqm

View: https://www.aboveproperty.com.au/7948

619

Matt Nicholls 02 5134 3942

Oumaya Escribe 02 5134 3942

FIRST FLOOR

GROUND FLOOR

6/49 Hampton Circuit, Yarralumla6

Total Area: 179 m²

DISCLAIMER: PLAN SHOWN ARE FOR MARKETING PURPOSES ONLY, ALL DIMENSIONS ARE APPROXIMATE AND NOT TO SCALE. THEY ARE SUBJECT TO ERRORS AND INACCURACIES AND NO LIABILITY WILL BE ACCEPTED. INTERESTED PARTIES SHOULD MAKE THEIR OWN INQUIRES