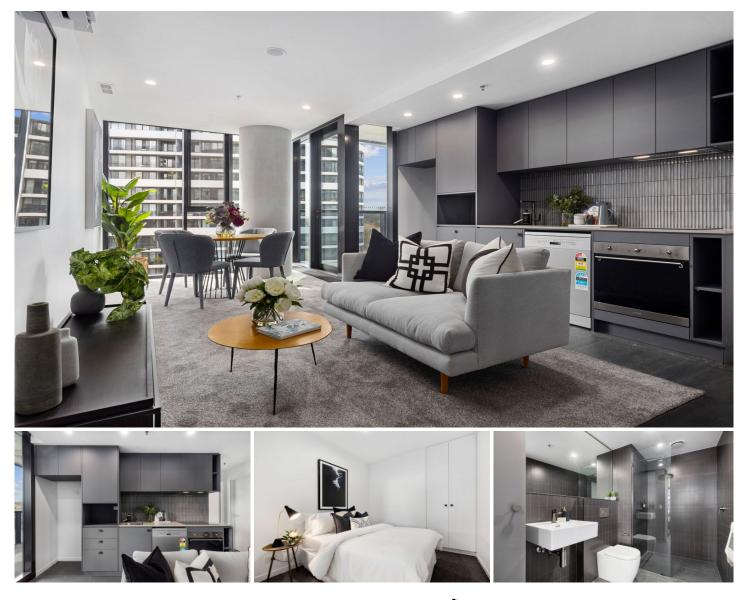

## 1411/2 Grazier Lane Belconnen ACT

This extraordinary apartment offers open-plan elegance and breathtaking panoramic views that are sure to leave you in awe. Situated in the heart of the bustling action, you'll relish unparalleled convenience with easy access to top-notch amenities, including Woolworths Metro, BWS, and a vibrant selection of cafes and bars right within the complex.

This remarkable apartment boasts two spacious bedrooms, open-plan living, two modern bathrooms and a private balcony, providing the perfect setting for enjoying mesmerizing sunsets. Inside, you'll discover the epitome of modern luxury, complete with high-quality SMEG appliances, fully-tiled bathrooms, and efficient reverse cycle air conditioning. Your dedicated car space with storage adds an extra layer of convenience. For all your entertainment needs, indulge in the boutique lounge, bask 2 🛤 2 🚔 1 🚘