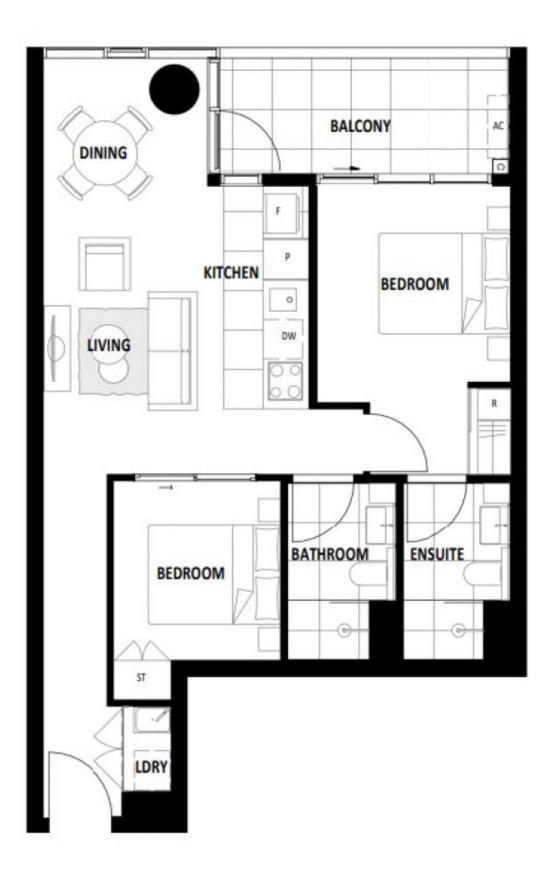

This remarkable apartment boasts two spacious bedrooms, open-plan living, two modern bathrooms and a private balcony, providing the perfect setting for enjoying mesmerizing sunsets. Inside, you'll discover the epitome of modern luxury, complete with high-quality SMEG appliances, fully-tiled bathrooms, and efficient reverse cycle air conditioning. Your dedicated car space with storage adds an extra layer of convenience. For all your entertainment needs, indulge in the boutique lounge, bask 2 🛤 2 🚔 1 🚘