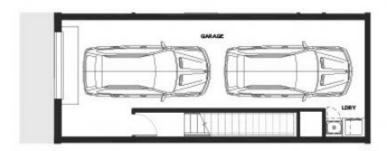

## Basement

L — Linen F — Fridge

R — Robe

 Bedrooms
 3

 Bathrooms
 2

 Car Spaces
 2

 Garage
 45m²

 Ground
 62m²

 Level One
 36m²