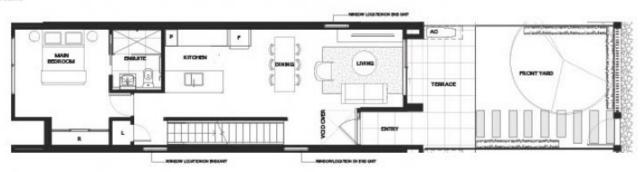

## Ground

3 📭 2 🖺 2 🗬

Price : \$949,900 Building Size : 199 sqm

View: https://www.aboveproperty.com.au/7903

748

Matt Nicholls 02 5134 3942

Joy Cui 02 5134 3942

MornentWhittam.com.au Type Two

P - Pantry

L — Linen F — Fridge

R — Robe

 Bedrooms
 3

 Bathrooms
 2

 Car Spaces
 2

 Garage
 45m²

 Ground
 62m²

 Level One
 36m²

 Front Yard
 35-65m²

Total 178-208m<sup>2</sup>