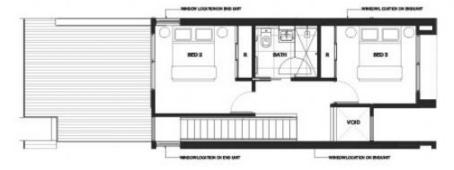

## Level One

L — Linen F — Fridge

R — Robe

 Bedrooms
 3

 Bathrooms
 2

 Car Spaces
 2

 Garage
 45m²

 Ground
 62m²

 Level One
 36m²