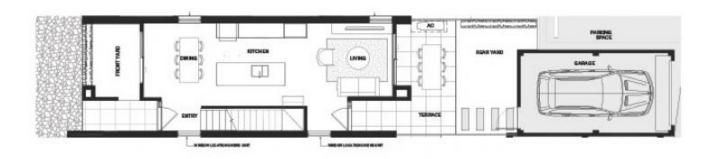

21m<sup>2</sup> 44m<sup>2</sup> 45m<sup>2</sup> 4m<sup>2</sup> 10m<sup>2</sup> 24m<sup>2</sup>

148m<sup>2</sup>

| — Pantry |   | MORTH | Bedrooms   |
|----------|---|-------|------------|
| —Unen    |   |       | Bathrooms  |
| - Fridge |   |       | Car Space  |
| - Robe   |   |       |            |
|          |   |       | Garage     |
|          |   |       | Ground     |
|          |   |       | Level One  |
|          |   |       | Balcony    |
|          |   |       | Front Yard |
|          |   |       | Rear Yard  |
|          |   |       | Total      |
|          |   |       |            |
|          |   |       |            |
| BORNARY  |   |       |            |
|          | 7 |       |            |

## Ground