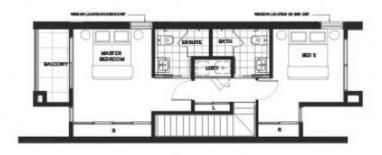

21m<sup>2</sup> 44m<sup>2</sup> 45m<sup>2</sup> 4m<sup>2</sup> 10m<sup>2</sup> 24m<sup>2</sup>

148m<sup>2</sup>

| — Pantry |   | MORTH | Bedrooms   |
|----------|---|-------|------------|
| —Unen    |   |       | Bathrooms  |
| - Fridge |   |       | Car Space  |
| - Robe   |   |       |            |
|          |   |       | Garage     |
|          |   |       | Ground     |
|          |   |       | Level One  |
|          |   |       | Balcony    |
|          |   |       | Front Yard |
|          |   |       | Rear Yard  |
|          |   |       | Total      |
|          |   |       |            |
|          |   |       |            |
| BORNARY  |   |       |            |
|          | 7 |       |            |

## Level One