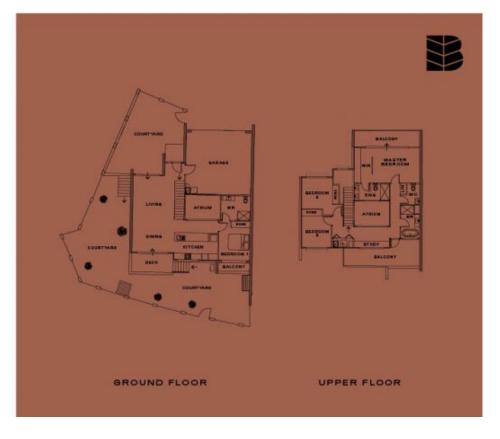

## UNIT 25

- BEDROOM BATHROOM LIVING ROOM DINING ROOM CAR GARAGE

GROUND FLOOR LIVING
GARAGE
ATRIUM
DECK
COURTYARDS
GROUND FLOOR BALCONY
UPPER FLOOR LIVING
UPPER FLOOR BALCONIES 79sqm 42sqm 8sqm 9sqm 14Osqm 4sqm 84sqm 28sqm