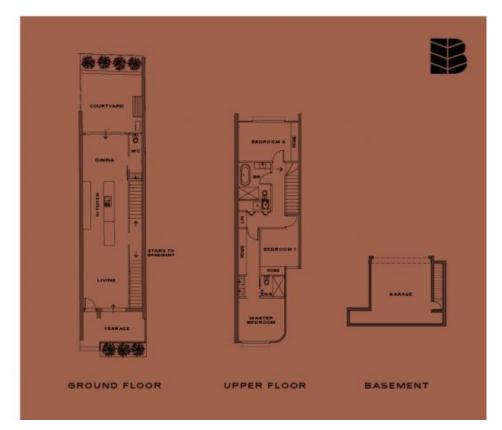

## UNIT 8

- BEDROOM BATHROOM LIVING ROOM DINING ROOM BASEMENT PARKING

GROUND FLOOR TERRACE COURTYARD UPPER FLOOR GARAGE 61sqm 10sqm 34sqm 68sqm 48sqm

COLLABOR. The documents applied to be for the propose of providing on indultive floor plan of the contested on within the proposed development maked QUARTER and a not blanded to be used for any other to be used for any