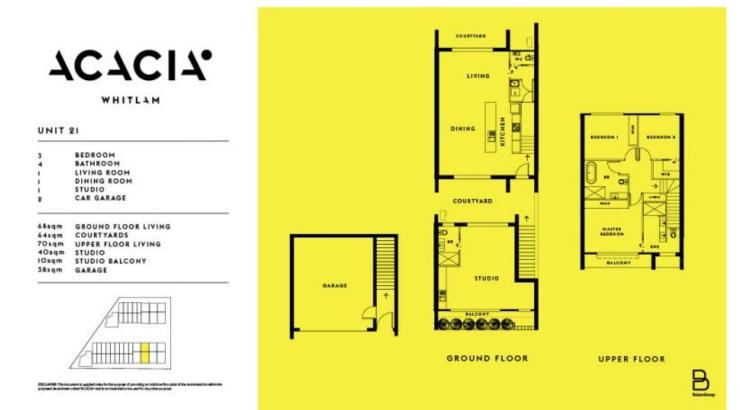

21/ Maymuru Way Whitlam ACT

Parkland on THREE SIDES with stunning views this amazing development, ACACIA offers 23 luxury garden townhouses primely positioned within the heights of Whitlam. Each of these stunning townhouses offer varying and highly unique individual floor plans to cater for a variety of lifestyle options.

These impeccably designed residences offer a range of floorplans encompassing open plan living areas along with marvellous indoor and outdoor entertaining options, all in the surrounds of public parks and open spaces - no neighbouring development.