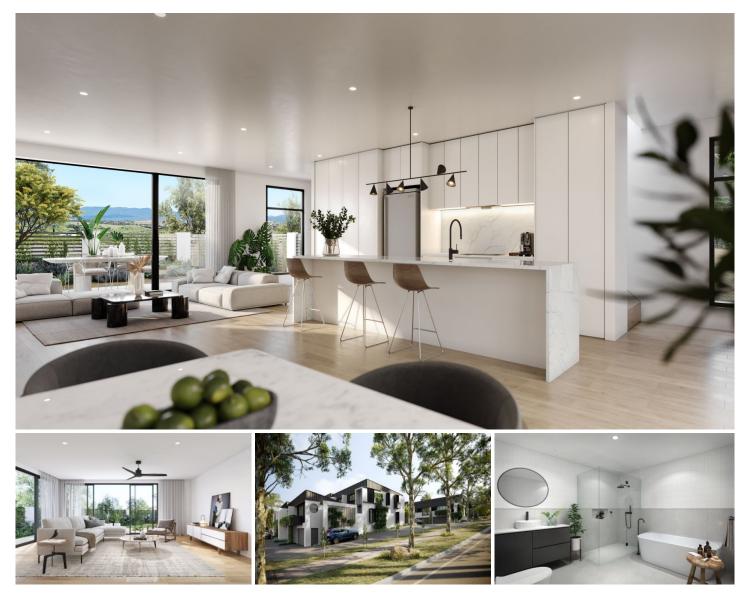

21/ Maymuru Way Whitlam ACT

Parkland on THREE SIDES with stunning views this amazing development, ACACIA offers 23 luxury garden townhouses primely positioned within the heights of Whitlam. Each of these stunning townhouses offer varying and highly unique individual floor plans to cater for a variety of lifestyle options.

These impeccably designed residences offer a range of floorplans encompassing open plan living areas along with marvellous indoor and outdoor entertaining options, all in the surrounds of public parks and open spaces - no neighbouring development.

Acacia celebrates interiors and colour schemes which are light and warm, set upon an inviting palette that complements the contemporary features.

| 4 🍋 | 3 🚔 | 2 🛱 |
|-----|-----|-----|
| 4 🎮 | 3 📛 | 2 🖨 |