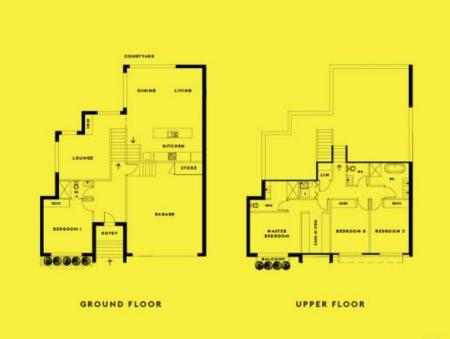

## UNIT 10

BEDROOM BATHROOM LIVING ROOM DINING ROOM LOUNGE ROOM CAR GARAGE

IO6sqm GROUND FLOOR LIVING
II3sqm COURTYARD
84sqm UPPER FLOOR LIVING
3sqm BALCONY
45sqm GARAGE