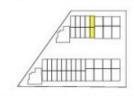

## UNIT 4

| 2 | BEDROOM     |
|---|-------------|
| 2 | BATHROOM    |
| 1 | LIVING ROOM |
| 1 | DINING ROOM |
| 1 | CAR GARAGE  |
|   | TERRACE     |

50 sqm 21 sqm 32 sqm 48 sqm 7 sqm 22 sqm

GROUND FLOOR LIVING TERRACE COURTYARDS UPPER FLOOR LIVING BALCONY GARAGE