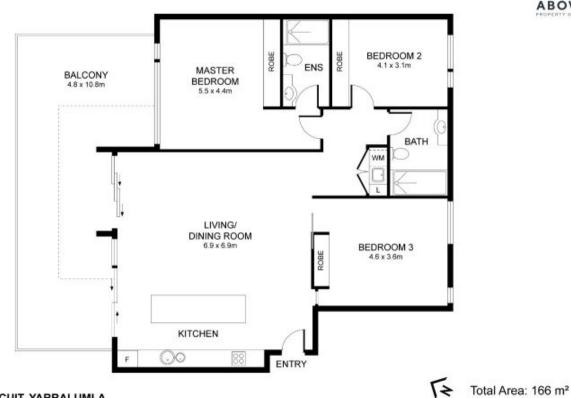

## Level 2/8/49 Hampton Circuit Yarralumla ACT

Situated within the prestigious embassy district of Yarralumla, this exquisite three-bedroom ensuite apartment offers an unparalleled living experience. Nestled directly across from an expansive open parkland, the property boasts a generous 121m of internal living space, complemented by an impressive 45m balcony. This apartment has been thoughtfully designed to provide a lifestyle of comfort and sophistication, with a sought-after northerly orientation that floods the open-plan living areas with an abundance of natural light. Notably, it features the distinctive touch of solid hardwood flooring, adding to its elegance.

396

Matt Nicholls 02 5134 3942

8/49 HAMPTON CIRCUIT, YARRALUMLA

N668421010 400

DISCLAIMER: PLAN SHOWN ARE FOR MARKETING PURPOSES ONLY, ALL DIMENSIONS ARE APPROXIMATE AND NOT TO SCALE. THEY ARE SUBJECT TO ERRORS AND INACCURACIES AND NO LIABILITY WILL BE ACCEPTED. INTERESTED PARTIES SHOULD MAKE THEIR OWN INQUIRES