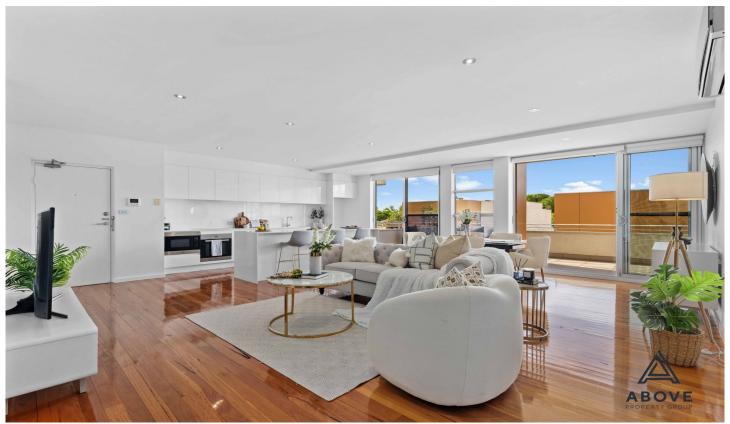

## Level 2/8/49 Hampton Circuit Yarralumla ACT

Situated within the prestigious embassy district of Yarralumla, this exquisite three-bedroom ensuite apartment offers an unparalleled living experience. Nestled directly across from an expansive open parkland, the property boasts a generous 121m of internal living space, complemented by an impressive 45m balcony. This apartment has been thoughtfully designed to provide a lifestyle of comfort and sophistication, with a sought-after northerly orientation that floods the open-plan living areas with an abundance of natural light. Notably, it features the distinctive touch of solid hardwood flooring, adding to its elegance.

Key features of this remarkable property include secure underground parking, complete with a substantial private storage room for your convenience. A video intercom

3 🚑 2 🚝 2 😭

Building Size: 121 sqm

View : https://www.aboveproperty.com.au/7855