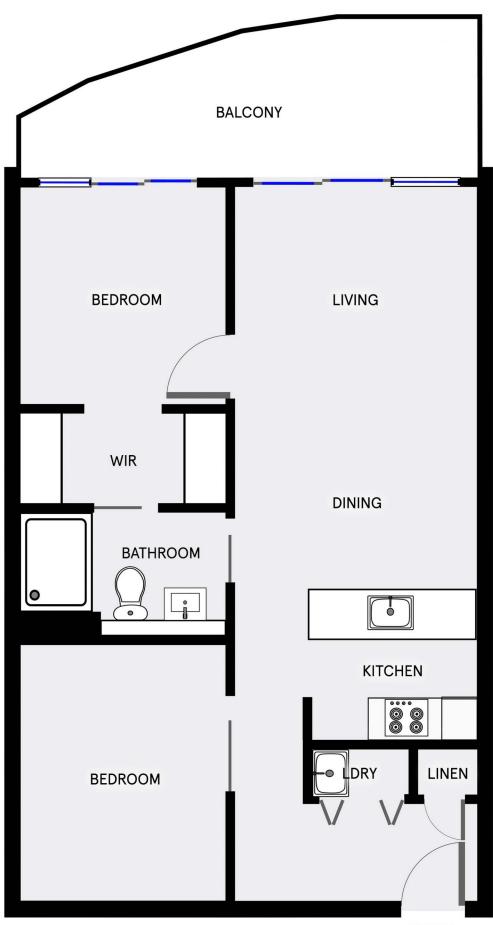

## 261/1 Anthony Rolfe Avenue GUNGAHLIN ACT

Positioned on the 7th level with views overlooking the Yarrabi Ponds and beyond, this cleverly designed North-facing two-bedroom apartment receives an abundance of sunlight and offers the ideal combination of style, location and practicality.

Residents will enjoy a high level of comfort from top of the range of quality appliances, open-plankitchen design, reverse cycle AC and double-glazed sliding doors that connect to a private terrace from the living area.