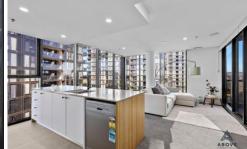

Perched high on the 16th floor this magnificent home boasts a practical floorplan offering functional living space and generous -sized bedroom. With master bedroom featuring an en-suite. Other apartment features include SMEG appliances, floor-to-ceiling double-glazed windows, and ample storage space including a basement car space.