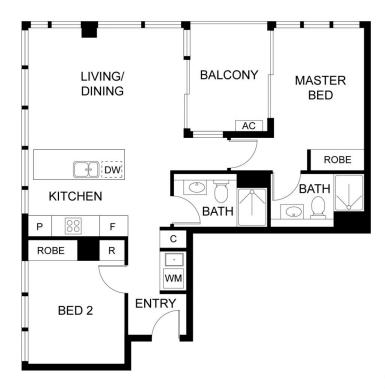

## 1602/4 Grazier Lane, Belconnen

Internal: 77 m²
External: 8 m²
Total: 85 m²

DISCLAIMER: Plans shown are for presentation purposes only and are not part of any legal document or title. They are subject to errors, omissions, inaccuracies and should not be used as a sole and accurate reference. Interested parties should make their own inquiries using independent sources.