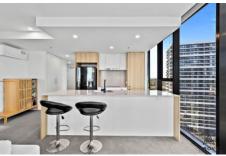

Perched high on the 16th floor this magnificent home boasts a practical floorplan offering functional living space and generous -sized bedroom. With master bedroom featuring an en-suite. Other apartment features include SMEG appliances, floor-to-ceiling double-glazed windows, and ample storage space including a basement car space.